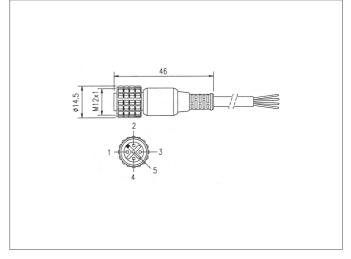

| TECHNICAL INFORMATION (typ.) | +20°C, 24V DC                     |
|------------------------------|-----------------------------------|
| Operating principle          | Connection cable                  |
| Size                         | M12 (thread)                      |
| Design                       | straight                          |
| Length                       | 10.000 mm                         |
| Characteristics              | metal coupling ring               |
| Protection class             | IP 67                             |
| For                          | SLB and emitter SLI               |
| Material                     | PVC (Cable)                       |
| Connection                   | Socket M12, 5-poled, flying leads |
|                              |                                   |