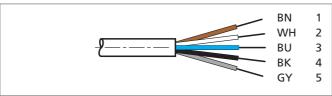

| TECHNICAL INFORMATION (typ.) | +20°C, 24V DC                     |
|------------------------------|-----------------------------------|
| Operating principle          | Connection cable                  |
| Size                         | M12 (thread)                      |
| Design                       | straight                          |
| Length                       | 10.000 mm                         |
| Characteristics              | metal coupling ring               |
| Protection class             | IP 67                             |
| For                          | SLB and emitter SLI               |
| Material                     | PVC (Cable)                       |
| Connection                   | Socket M12, 5-poled, flying leads |
|                              |                                   |